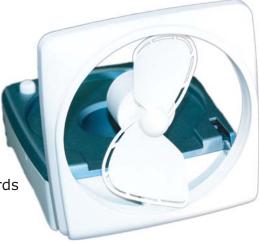

## MiniMax Deluxe

Model: 737DX-BCS Black/Titanium 737DX-WCS White/Ice Blue

Compact and Powerful! This fan's exceptionally efficient DC motor generates tremendous air flow while drawing little current resulting in long lasting battery life and outstanding cooling.

- Excellent airflow 1000-3000 RPM
- 300 hours continuous use on four 'D' cell batteries
- Premium long-life motor •
- Electronic speed control offers 4 comfort levels •
- **Battery Saver Features:**
- 1) Fan powers down after 8 hours of operation 2) Automatic shut off when fan is closed
- Adjustable tilting head
- Whisper quiet
- 6 & 12 volt adapter compatible
- Patented Finger-Safe<sup>™</sup> blade stops when touched
- Ideal for: Camping, travelling, boating, playing cards and creating a smoke free area
- 1 Year Warranty
- Available in Black/Titanium or White/Ice Blue
- Dimensions: Closed 2.5" H x 5.25" W x 5.25" D Open 6" H x 5.25" W x 5.25" D